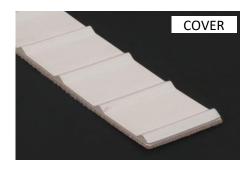

## **Technical Data**

| Color                         | White                |           |    |
|-------------------------------|----------------------|-----------|----|
| Compound                      | Buna-N               |           |    |
| Plies                         | 3                    |           |    |
| Fabric/Carcass                | Polyester Nylon      |           |    |
| Cover Surface                 | .125" Ribs           |           |    |
| Hardness                      | 70 Durometer         |           |    |
| Bottom Surface                | Friction             |           |    |
| Coefficient/Friction          | .30 on Steel         |           |    |
| Working Strength              | 150                  |           |    |
| Overall Gauge                 | .254"                |           |    |
| Weight per Sq Ft              | 1.09                 |           |    |
| Minimum Pulley<br>Normal-180° | 2"                   | Back Flex | 4" |
| Temp Range °F                 | 0 to 250             |           |    |
| Food Approved                 | Yes                  |           |    |
| Anti-Static                   | No                   |           |    |
| Recommended Splice            | Step Lap             |           |    |
| Clipper Lace                  | #1 or #2 SP Recessed |           |    |
| Alligator Lace                | #15 Recesssed        |           |    |
| Maximum Width                 | 72"                  |           |    |
|                               |                      |           |    |

## Features/Benefits:

Excellent oil and grease resistance. Very good resistance to acids and solvents but avoid high concentrations. Ozone resistant. 1/8" high pyramid shaped ribs on 1" centers that run across the belt width allow excellent conveying of meat, poultry and many other food products. Great choice on slight inclines handling oily products. Ribs can be removed to provide greater spacing, if needed.